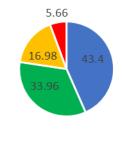

--------------|---------------|---------|--------------|------------|----------------------|
| 3     | 91693        | 31.0          | 21.7    | 29.5         | 17.8       | 47.3                 |
| 4     | 92387        | 33.9          | 30.6    | 23.4         | 12.1       | 35.6                 |
| 5     | 90866        | 31.3          | 32.6    | 24.3         | 11.8       | 36.1                 |
| 6     | 90563        | 35.1          | 36.6    | 20.6         | 7.6        | 28.2                 |
| 7     | 90812        | 46.1          | 27.1    | 18.8         | 8.1        | 26.9                 |
| 8     | 85253        | 53.5          | 24.5    | 15.8         | 6.3        | 22.1                 |

# 3<sup>rd</sup> Grade Math and ELA

#### 2022 ELA 3 (District-Wide)



#### District Math 3



■ ADV ■ PRO ■ BAS ■ BEL

# 3<sup>rd</sup> Grade Math and ELA by Building



### 2022 ELA 4 (District-Wide)



### 2021 ELA Cohort Comparison



#### 2022 District-Wide Math 4



#### 2021 Math Cohort Comparison



# 4<sup>th</sup> Grade ELA and Math by Building







#### District Math 5

■ ADV ■ PRO ■ BAS ■ BEL



### 2021 Cohort Comparison











2022 District Math 6



2021 Cohort Comparison













2021 Cohort Comparison

■ ADV ■ PRO ■ BAS ■ BEL



#### 2022 ELA 8



### 2021 Cohort Comparison



2022 District Math 8



2021 Cohort Comparison



4<sup>th</sup> and 8<sup>th</sup> Grades Science