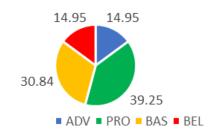

| 31.0          | 21.7    | 29.5         | 17.8       | 47.3                 |
| 4     | 92387        | 33.9          | 30.6    | 23.4         | 12.1       | 35.6                 |
| 5     | 90866        | 31.3          | 32.6    | 24.3         | 11.8       | 36.1                 |
| 6     | 90563        | 35.1          | 36.6    | 20.6         | 7.6        | 28.2                 |
| 7     | 90812        | 46.1          | 27.1    | 18.8         | 8.1        | 26.9                 |
| 8     | 85253        | 53.5          | 24.5    | 15.8         | 6.3        | 22.1                 |

# 3<sup>rd</sup> Grade Math and ELA

#### 2022 ELA 3 (District-Wide)



#### District Math 3



■ ADV ■ PRO ■ BAS ■ BEL

# 3<sup>rd</sup> Grade Math and ELA by Building



### 2022 ELA 4 (District-Wide)



### 2021 ELA Cohort Comparison



#### 2022 District-Wide Math 4



#### 2021 Math Cohort Comparison



# 4<sup>th</sup> Grade ELA and Math by Building







#### District Math 5

■ ADV ■ PRO ■ BAS ■ BEL



### 2021 Cohort Comparison











2022 District Math 6



2021 Cohort Comparison













2021 Cohort Comparison

■ ADV ■ PRO ■ BAS ■ BEL



#### 2022 ELA 8



### 2021 Cohort Comparison



2022 District Math 8



2021 Cohort Comparison



4<sup>th</sup> and 8<sup>th</sup> Grades Science