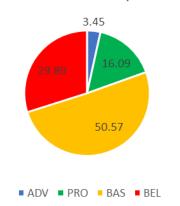

6        | 28.2                 |
| 7     | 90812        | 46.1          | 27.1    | 18.8         | 8.1        | 26.9                 |
| 8     | 85253        | 53.5          | 24.5    | 15.8         | 6.3        | 22.1                 |

# 3<sup>rd</sup> Grade Math and ELA

#### 2022 ELA 3 (District-Wide)



#### District Math 3



■ ADV ■ PRO ■ BAS ■ BEL

# 3<sup>rd</sup> Grade Math and ELA by Building



### 2022 ELA 4 (District-Wide)



### 2021 ELA Cohort Comparison



#### 2022 District-Wide Math 4



#### 2021 Math Cohort Comparison



# 4<sup>th</sup> Grade ELA and Math by Building







#### District Math 5

■ ADV ■ PRO ■ BAS ■ BEL



### 2021 Cohort Comparison











2022 District Math 6



2021 Cohort Comparison













2021 Cohort Comparison

■ ADV ■ PRO ■ BAS ■ BEL



#### 2022 ELA 8



### 2021 Cohort Comparison



2022 District Math 8



2021 Cohort Comparison



4<sup>th</sup> and 8<sup>th</sup> Grades Science