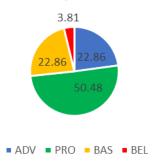

nt and Above |
|-------|--------------|---------------|---------|--------------|------------|----------------------|
| 3     | 91693        | 31.0          | 21.7    | 29.5         | 17.8       | 47.3                 |
| 4     | 92387        | 33.9          | 30.6    | 23.4         | 12.1       | 35.6                 |
| 5     | 90866        | 31.3          | 32.6    | 24.3         | 11.8       | 36.1                 |
| 6     | 90563        | 35.1          | 36.6    | 20.6         | 7.6        | 28.2                 |
| 7     | 90812        | 46.1          | 27.1    | 18.8         | 8.1        | 26.9                 |
| 8     | 85253        | 53.5          | 24.5    | 15.8         | 6.3        | 22.1                 |

# 3<sup>rd</sup> Grade Math and ELA

#### 2022 ELA 3 (District-Wide)



#### District Math 3



■ ADV ■ PRO ■ BAS ■ BEL

# 3<sup>rd</sup> Grade Math and ELA by Building



### 2022 ELA 4 (District-Wide)



### 2021 ELA Cohort Comparison



#### 2022 District-Wide Math 4



#### 2021 Math Cohort Comparison



# 4<sup>th</sup> Grade ELA and Math by Building







#### District Math 5

■ ADV ■ PRO ■ BAS ■ BEL



### 2021 Cohort Comparison











2022 District Math 6



2021 Cohort Comparison













2021 Cohort Comparison

■ ADV ■ PRO ■ BAS ■ BEL



#### 2022 ELA 8



### 2021 Cohort Comparison



2022 District Math 8



2021 Cohort Comparison



4<sup>th</sup> and 8<sup>th</sup> Grades Science