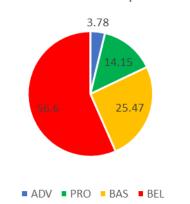

### 2021 Cohort Comparison

2022 District Math 8

2021 Cohort Comparison

4<sup>th</sup> and 8<sup>th</sup> Grades Science