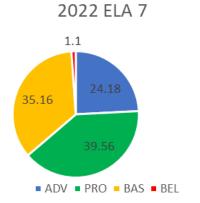

0563        | 35.1          | 36.6    | 20.6         | 7.6        | 28.2                 |
| 7     | 90812        | 46.1          | 27.1    | 18.8         | 8.1        | 26.9                 |
| 8     | 85253        | 53.5          | 24.5    | 15.8         | 6.3        | 22.1                 |

# 3<sup>rd</sup> Grade Math and ELA

#### 2022 ELA 3 (District-Wide)



#### District Math 3



■ ADV ■ PRO ■ BAS ■ BEL

# 3<sup>rd</sup> Grade Math and ELA by Building



### 2022 ELA 4 (District-Wide)



### 2021 ELA Cohort Comparison



#### 2022 District-Wide Math 4



#### 2021 Math Cohort Comparison



# 4<sup>th</sup> Grade ELA and Math by Building







#### District Math 5

■ ADV ■ PRO ■ BAS ■ BEL



### 2021 Cohort Comparison











2022 District Math 6



2021 Cohort Comparison













2021 Cohort Comparison

■ ADV ■ PRO ■ BAS ■ BEL



#### 2022 ELA 8



### 2021 Cohort Comparison



2022 District Math 8



2021 Cohort Comparison



4<sup>th</sup> and 8<sup>th</sup> Grades Science