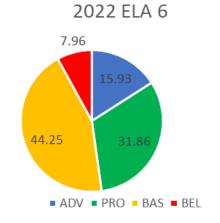

| 11.8       | 36.1                 |
| 6     | 90563        | 35.1          | 36.6    | 20.6         | 7.6        | 28.2                 |
| 7     | 90812        | 46.1          | 27.1    | 18.8         | 8.1        | 26.9                 |
| 8     | 85253        | 53.5          | 24.5    | 15.8         | 6.3        | 22.1                 |

# 3<sup>rd</sup> Grade Math and ELA

#### 2022 ELA 3 (District-Wide)



#### District Math 3



■ ADV ■ PRO ■ BAS ■ BEL

# 3<sup>rd</sup> Grade Math and ELA by Building



### 2022 ELA 4 (District-Wide)



### 2021 ELA Cohort Comparison



#### 2022 District-Wide Math 4



#### 2021 Math Cohort Comparison



# 4<sup>th</sup> Grade ELA and Math by Building







#### District Math 5

■ ADV ■ PRO ■ BAS ■ BEL



### 2021 Cohort Comparison











2022 District Math 6



2021 Cohort Comparison













2021 Cohort Comparison

■ ADV ■ PRO ■ BAS ■ BEL



#### 2022 ELA 8



### 2021 Cohort Comparison



2022 District Math 8



2021 Cohort Comparison



4<sup>th</sup> and 8<sup>th</sup> Grades Science