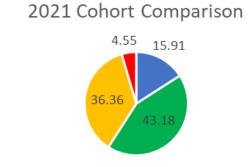

63        | 35.1          | 36.6    | 20.6         | 7.6        | 28.2                 |
| 7     | 90812        | 46.1          | 27.1    | 18.8         | 8.1        | 26.9                 |
| 8     | 85253        | 53.5          | 24.5    | 15.8         | 6.3        | 22.1                 |

# 3<sup>rd</sup> Grade Math and ELA

#### 2022 ELA 3 (District-Wide)



#### District Math 3



■ ADV ■ PRO ■ BAS ■ BEL

# 3<sup>rd</sup> Grade Math and ELA by Building



### 2022 ELA 4 (District-Wide)



### 2021 ELA Cohort Comparison



#### 2022 District-Wide Math 4



#### 2021 Math Cohort Comparison



# 4<sup>th</sup> Grade ELA and Math by Building







#### District Math 5

■ ADV ■ PRO ■ BAS ■ BEL



### 2021 Cohort Comparison











2022 District Math 6



2021 Cohort Comparison













2021 Cohort Comparison

■ ADV ■ PRO ■ BAS ■ BEL



#### 2022 ELA 8



### 2021 Cohort Comparison



2022 District Math 8



2021 Cohort Comparison



4<sup>th</sup> and 8<sup>th</sup> Grades Science