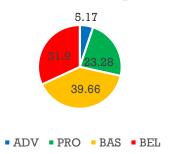

### 2021 Cohort Comparison

2022 District Math 6

2021 Cohort Comparison

2021 Cohort Comparison

■ ADV ■ PRO ■ BAS ■ BEL