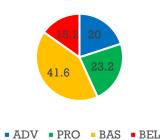

| 31.3          | 32.6    | 24.3         | 11.8       | 36.1                 |
| 6     | 90563        | 35.1          | 36.6    | 20.6         | 7.6        | 28.2                 |
| 7     | 90812        | 46.1          | 27.1    | 18.8         | 8.1        | 26.9                 |
| 8     | 85253        | 53.5          | 24.5    | 15.8         | 6.3        | 22.1                 |

# 3<sup>rd</sup> Grade Math and ELA

#### 2022 ELA 3 (District-Wide)



#### District Math 3



■ ADV ■ PRO ■ BAS ■ BEL

# 3<sup>rd</sup> Grade Math and ELA by Building



### 2022 ELA 4 (District-Wide)



### 2021 ELA Cohort Comparison



#### 2022 District-Wide Math 4



#### 2021 Math Cohort Comparison



# 4<sup>th</sup> Grade ELA and Math by Building







#### District Math 5

■ ADV ■ PRO ■ BAS ■ BEL



### 2021 Cohort Comparison











2022 District Math 6



2021 Cohort Comparison













2021 Cohort Comparison

■ ADV ■ PRO ■ BAS ■ BEL



#### 2022 ELA 8



### 2021 Cohort Comparison



2022 District Math 8



2021 Cohort Comparison



4<sup>th</sup> and 8<sup>th</sup> Grades Science