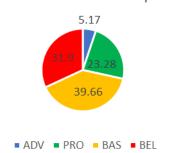

| 33.9          | 30.6    | 23.4         | 12.1       | 35.6                 |
| 5     | 90866        | 31.3          | 32.6    | 24.3         | 11.8       | 36.1                 |
| 6     | 90563        | 35.1          | 36.6    | 20.6         | 7.6        | 28.2                 |
| 7     | 90812        | 46.1          | 27.1    | 18.8         | 8.1        | 26.9                 |
| 8     | 85253        | 53.5          | 24.5    | 15.8         | 6.3        | 22.1                 |

# 3<sup>rd</sup> Grade Math and ELA

#### 2022 ELA 3 (District-Wide)



#### District Math 3



■ ADV ■ PRO ■ BAS ■ BEL

# 3<sup>rd</sup> Grade Math and ELA by Building



### 2022 ELA 4 (District-Wide)



### 2021 ELA Cohort Comparison



#### 2022 District-Wide Math 4



#### 2021 Math Cohort Comparison



# 4<sup>th</sup> Grade ELA and Math by Building







#### District Math 5

■ ADV ■ PRO ■ BAS ■ BEL



### 2021 Cohort Comparison











2022 District Math 6



2021 Cohort Comparison













2021 Cohort Comparison

■ ADV ■ PRO ■ BAS ■ BEL



#### 2022 ELA 8



### 2021 Cohort Comparison



2022 District Math 8



2021 Cohort Comparison



4<sup>th</sup> and 8<sup>th</sup> Grades Science