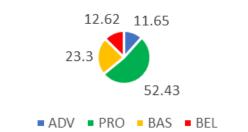

29.5         | 17.8       | 47.3                 |
| 4     | 92387        | 33.9          | 30.6    | 23.4         | 12.1       | 35.6                 |
| 5     | 90866        | 31.3          | 32.6    | 24.3         | 11.8       | 36.1                 |
| 6     | 90563        | 35.1          | 36.6    | 20.6         | 7.6        | 28.2                 |
| 7     | 90812        | 46.1          | 27.1    | 18.8         | 8.1        | 26.9                 |
| 8     | 85253        | 53.5          | 24.5    | 15.8         | 6.3        | 22.1                 |

# 3<sup>rd</sup> Grade Math and ELA

#### 2022 ELA 3 (District-Wide)



#### District Math 3



■ ADV ■ PRO ■ BAS ■ BEL

# 3<sup>rd</sup> Grade Math and ELA by Building



### 2022 ELA 4 (District-Wide)



### 2021 ELA Cohort Comparison



#### 2022 District-Wide Math 4



#### 2021 Math Cohort Comparison



# 4<sup>th</sup> Grade ELA and Math by Building







#### District Math 5

■ ADV ■ PRO ■ BAS ■ BEL



### 2021 Cohort Comparison











2022 District Math 6



2021 Cohort Comparison













2021 Cohort Comparison

■ ADV ■ PRO ■ BAS ■ BEL



#### 2022 ELA 8



### 2021 Cohort Comparison



2022 District Math 8



2021 Cohort Comparison



4<sup>th</sup> and 8<sup>th</sup> Grades Science