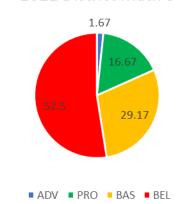

| 27.1    | 18.8         | 8.1        | 26.9                 |
| 8     | 85253        | 53.5          | 24.5    | 15.8         | 6.3        | 22.1                 |

# 3<sup>rd</sup> Grade Math and ELA

#### 2022 ELA 3 (District-Wide)



#### District Math 3



■ ADV ■ PRO ■ BAS ■ BEL

# 3<sup>rd</sup> Grade Math and ELA by Building



### 2022 ELA 4 (District-Wide)



### 2021 ELA Cohort Comparison



#### 2022 District-Wide Math 4



#### 2021 Math Cohort Comparison



# 4<sup>th</sup> Grade ELA and Math by Building







#### District Math 5

■ ADV ■ PRO ■ BAS ■ BEL



### 2021 Cohort Comparison











2022 District Math 6



2021 Cohort Comparison













2021 Cohort Comparison

■ ADV ■ PRO ■ BAS ■ BEL



#### 2022 ELA 8



### 2021 Cohort Comparison



2022 District Math 8



2021 Cohort Comparison



4<sup>th</sup> and 8<sup>th</sup> Grades Science