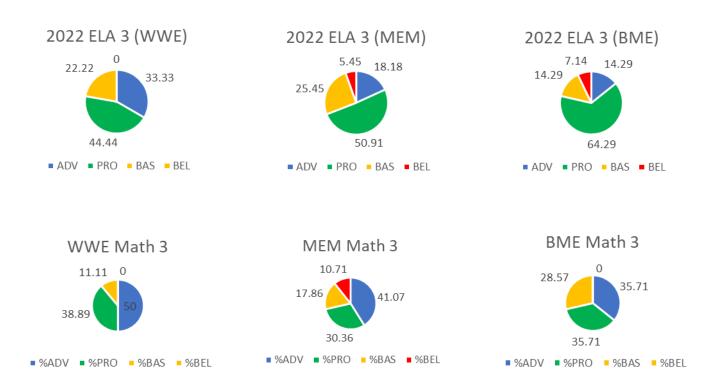

---------------|
| 3     | 91693        | 31.0          | 21.7    | 29.5         | 17.8       | 47.3                 |
| 4     | 92387        | 33.9          | 30.6    | 23.4         | 12.1       | 35.6                 |
| 5     | 90866        | 31.3          | 32.6    | 24.3         | 11.8       | 36.1                 |
| 6     | 90563        | 35.1          | 36.6    | 20.6         | 7.6        | 28.2                 |
| 7     | 90812        | 46.1          | 27.1    | 18.8         | 8.1        | 26.9                 |
| 8     | 85253        | 53.5          | 24.5    | 15.8         | 6.3        | 22.1                 |

# 3<sup>rd</sup> Grade Math and ELA

#### 2022 ELA 3 (District-Wide)



#### District Math 3



■ ADV ■ PRO ■ BAS ■ BEL

# 3<sup>rd</sup> Grade Math and ELA by Building



### 2022 ELA 4 (District-Wide)



### 2021 ELA Cohort Comparison



#### 2022 District-Wide Math 4



#### 2021 Math Cohort Comparison



# 4<sup>th</sup> Grade ELA and Math by Building







#### District Math 5

■ ADV ■ PRO ■ BAS ■ BEL



### 2021 Cohort Comparison











2022 District Math 6



2021 Cohort Comparison













2021 Cohort Comparison

■ ADV ■ PRO ■ BAS ■ BEL



#### 2022 ELA 8



### 2021 Cohort Comparison



2022 District Math 8



2021 Cohort Comparison



4<sup>th</sup> and 8<sup>th</sup> Grades Science