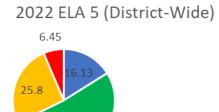

| 35.6                 |
| 5     | 90866        | 31.3          | 32.6    | 24.3         | 11.8       | 36.1                 |
| 6     | 90563        | 35.1          | 36.6    | 20.6         | 7.6        | 28.2                 |
| 7     | 90812        | 46.1          | 27.1    | 18.8         | 8.1        | 26.9                 |
| 8     | 85253        | 53.5          | 24.5    | 15.8         | 6.3        | 22.1                 |

# 3<sup>rd</sup> Grade Math and ELA

#### 2022 ELA 3 (District-Wide)



#### District Math 3



■ ADV ■ PRO ■ BAS ■ BEL

# 3<sup>rd</sup> Grade Math and ELA by Building



### 2022 ELA 4 (District-Wide)



### 2021 ELA Cohort Comparison



#### 2022 District-Wide Math 4



#### 2021 Math Cohort Comparison



# 4<sup>th</sup> Grade ELA and Math by Building







#### District Math 5

■ ADV ■ PRO ■ BAS ■ BEL



### 2021 Cohort Comparison











2022 District Math 6



2021 Cohort Comparison













2021 Cohort Comparison

■ ADV ■ PRO ■ BAS ■ BEL



#### 2022 ELA 8



### 2021 Cohort Comparison



2022 District Math 8



2021 Cohort Comparison



4<sup>th</sup> and 8<sup>th</sup> Grades Science