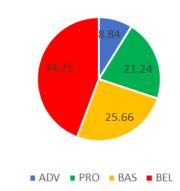

|
| 6     | 90563        | 35.1          | 36.6    | 20.6         | 7.6        | 28.2                 |
| 7     | 90812        | 46.1          | 27.1    | 18.8         | 8.1        | 26.9                 |
| 8     | 85253        | 53.5          | 24.5    | 15.8         | 6.3        | 22.1                 |

# 3<sup>rd</sup> Grade Math and ELA

#### 2022 ELA 3 (District-Wide)



#### District Math 3



■ ADV ■ PRO ■ BAS ■ BEL

# 3<sup>rd</sup> Grade Math and ELA by Building



### 2022 ELA 4 (District-Wide)



### 2021 ELA Cohort Comparison



#### 2022 District-Wide Math 4



#### 2021 Math Cohort Comparison



# 4<sup>th</sup> Grade ELA and Math by Building







#### District Math 5

■ ADV ■ PRO ■ BAS ■ BEL



### 2021 Cohort Comparison











2022 District Math 6



2021 Cohort Comparison













2021 Cohort Comparison

■ ADV ■ PRO ■ BAS ■ BEL



#### 2022 ELA 8



### 2021 Cohort Comparison



2022 District Math 8



2021 Cohort Comparison



4<sup>th</sup> and 8<sup>th</sup> Grades Science