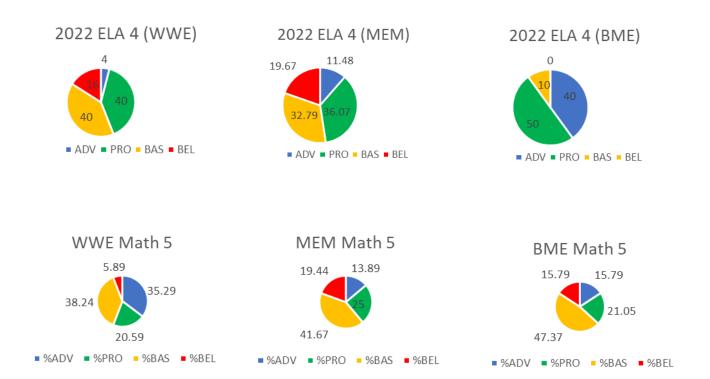

# 4<sup>th</sup> Grade ELA and Math by Building

#### District Math 5

■ ADV ■ PRO ■ BAS ■ BEL