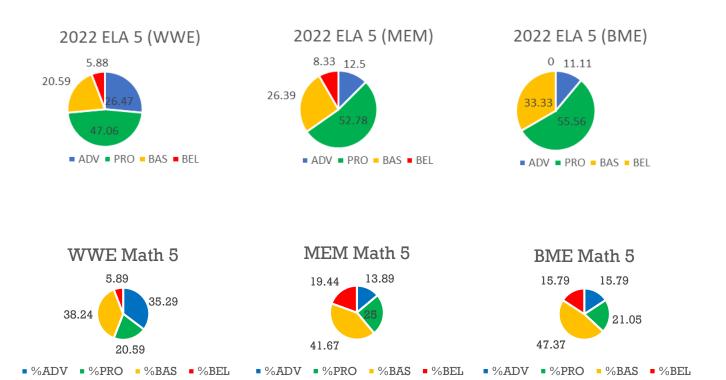

.3         | 11.8       | 36.1                 |
| 6     | 90563        | 35.1          | 36.6    | 20.6         | 7.6        | 28.2                 |
| 7     | 90812        | 46.1          | 27.1    | 18.8         | 8.1        | 26.9                 |
| 8     | 85253        | 53.5          | 24.5    | 15.8         | 6.3        | 22.1                 |

# 3<sup>rd</sup> Grade Math and ELA

#### 2022 ELA 3 (District-Wide)



#### District Math 3



■ ADV ■ PRO ■ BAS ■ BEL

# 3<sup>rd</sup> Grade Math and ELA by Building



### 2022 ELA 4 (District-Wide)



### 2021 ELA Cohort Comparison



#### 2022 District-Wide Math 4



#### 2021 Math Cohort Comparison



# 4<sup>th</sup> Grade ELA and Math by Building







#### District Math 5

■ ADV ■ PRO ■ BAS ■ BEL



### 2021 Cohort Comparison











2022 District Math 6



2021 Cohort Comparison













2021 Cohort Comparison

■ ADV ■ PRO ■ BAS ■ BEL



#### 2022 ELA 8



### 2021 Cohort Comparison



2022 District Math 8



2021 Cohort Comparison



4<sup>th</sup> and 8<sup>th</sup> Grades Science