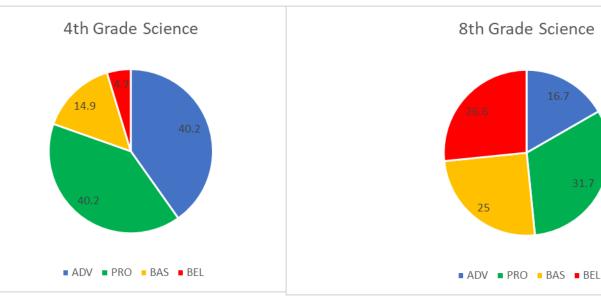

### 2021 Cohort Comparison

2022 District Math 8

2021 Cohort Comparison

4<sup>th</sup> and 8<sup>th</sup> Grades Science