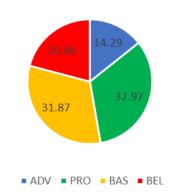

### 2021 Cohort Comparison

2022 District Math 8

2021 Cohort Comparison

4<sup>th</sup> and 8<sup>th</sup> Grades Science