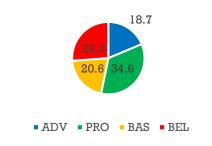

|
| 4     | 92387        | 33.9          | 30.6    | 23.4         | 12.1       | 35.6                 |
| 5     | 90866        | 31.3          | 32.6    | 24.3         | 11.8       | 36.1                 |
| 6     | 90563        | 35.1          | 36.6    | 20.6         | 7.6        | 28.2                 |
| 7     | 90812        | 46.1          | 27.1    | 18.8         | 8.1        | 26.9                 |
| 8     | 85253        | 53.5          | 24.5    | 15.8         | 6.3        | 22.1                 |

# 3<sup>rd</sup> Grade Math and ELA

#### 2022 ELA 3 (District-Wide)



#### District Math 3



■ ADV ■ PRO ■ BAS ■ BEL

# 3<sup>rd</sup> Grade Math and ELA by Building



### 2022 ELA 4 (District-Wide)



### 2021 ELA Cohort Comparison



#### 2022 District-Wide Math 4



#### 2021 Math Cohort Comparison



# 4<sup>th</sup> Grade ELA and Math by Building







#### District Math 5

■ ADV ■ PRO ■ BAS ■ BEL



### 2021 Cohort Comparison











2022 District Math 6



2021 Cohort Comparison













2021 Cohort Comparison

■ ADV ■ PRO ■ BAS ■ BEL



#### 2022 ELA 8



### 2021 Cohort Comparison



2022 District Math 8



2021 Cohort Comparison



4<sup>th</sup> and 8<sup>th</sup> Grades Science