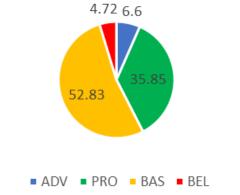

| 46.1          | 27.1    | 18.8         | 8.1        | 26.9                 |
| 8     | 85253        | 53.5          | 24.5    | 15.8         | 6.3        | 22.1                 |

# 3<sup>rd</sup> Grade Math and ELA

#### 2022 ELA 3 (District-Wide)



#### District Math 3



■ ADV ■ PRO ■ BAS ■ BEL

# 3<sup>rd</sup> Grade Math and ELA by Building



### 2022 ELA 4 (District-Wide)



### 2021 ELA Cohort Comparison



#### 2022 District-Wide Math 4



#### 2021 Math Cohort Comparison



# 4<sup>th</sup> Grade ELA and Math by Building







#### District Math 5

■ ADV ■ PRO ■ BAS ■ BEL



### 2021 Cohort Comparison











2022 District Math 6



2021 Cohort Comparison













2021 Cohort Comparison

■ ADV ■ PRO ■ BAS ■ BEL



#### 2022 ELA 8



### 2021 Cohort Comparison



2022 District Math 8



2021 Cohort Comparison



4<sup>th</sup> and 8<sup>th</sup> Grades Science