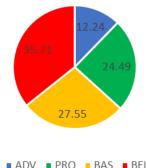

| 90563        | 35.1          | 36.6    | 20.6         | 7.6        | 28.2                 |
| 7     | 90812        | 46.1          | 27.1    | 18.8         | 8.1        | 26.9                 |
| 8     | 85253        | 53.5          | 24.5    | 15.8         | 6.3        | 22.1                 |

# 3<sup>rd</sup> Grade Math and ELA

#### 2022 ELA 3 (District-Wide)



#### District Math 3



■ ADV ■ PRO ■ BAS ■ BEL

# 3<sup>rd</sup> Grade Math and ELA by Building



### 2022 ELA 4 (District-Wide)



### 2021 ELA Cohort Comparison



#### 2022 District-Wide Math 4



#### 2021 Math Cohort Comparison



# 4<sup>th</sup> Grade ELA and Math by Building







#### District Math 5

■ ADV ■ PRO ■ BAS ■ BEL



### 2021 Cohort Comparison











2022 District Math 6



2021 Cohort Comparison













2021 Cohort Comparison

■ ADV ■ PRO ■ BAS ■ BEL



#### 2022 ELA 8



### 2021 Cohort Comparison



2022 District Math 8



2021 Cohort Comparison



4<sup>th</sup> and 8<sup>th</sup> Grades Science