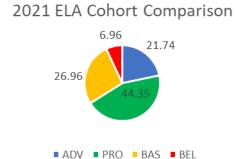

| 35.6                 |
| 5     | 90866        | 31.3          | 32.6    | 24.3         | 11.8       | 36.1                 |
| 6     | 90563        | 35.1          | 36.6    | 20.6         | 7.6        | 28.2                 |
| 7     | 90812        | 46.1          | 27.1    | 18.8         | 8.1        | 26.9                 |
| 8     | 85253        | 53.5          | 24.5    | 15.8         | 6.3        | 22.1                 |

# 3<sup>rd</sup> Grade Math and ELA

#### 2022 ELA 3 (District-Wide)



#### District Math 3



■ ADV ■ PRO ■ BAS ■ BEL

# 3<sup>rd</sup> Grade Math and ELA by Building



### 2022 ELA 4 (District-Wide)



### 2021 ELA Cohort Comparison



#### 2022 District-Wide Math 4



#### 2021 Math Cohort Comparison



# 4<sup>th</sup> Grade ELA and Math by Building







#### District Math 5

■ ADV ■ PRO ■ BAS ■ BEL



### 2021 Cohort Comparison











2022 District Math 6



2021 Cohort Comparison













2021 Cohort Comparison

■ ADV ■ PRO ■ BAS ■ BEL



#### 2022 ELA 8



### 2021 Cohort Comparison



2022 District Math 8



2021 Cohort Comparison



4<sup>th</sup> and 8<sup>th</sup> Grades Science